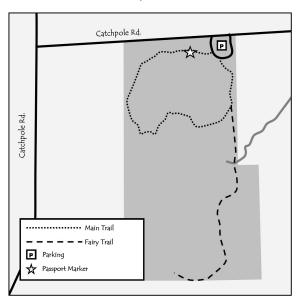

# Butterfly Nature Trail

ROUTE 350 AT ROUTE 31, MACEDON NY 14502



## Huckleberry Swamp

9190 CATCHPOLE RD., NORTH ROSE NY 14516









## Find 2 more trails to explore!

- Use your Wegmans Passport book
- gro.exirowlisit.www tisiV ullet
- $\bullet$  Or scan the QR code!

### HUCKLEBERRY SWAMP ON JUNE 4 AT 7:00 P.M. BE SURE TO TURN IN YOUR PASSPORT AT

(please email trailworks@trailworks.org to make other arrangements)

ALASA FARMS

ALASA FARMS

MACYVILLE

MACYVILLE

SODUS-WALLINGTON

MONTHLY MEETING

SODUS-WALLINGTON

CAMP BEECHWOOD

ADK EXPO

| £505 4-6 anul batalomos ad trum slierT | • |
|----------------------------------------|---|
| The Fine Print (Rules)                 |   |

- berry Swamp—must be completed. The remaining two trails The two trails in the book—Butterfly Nature Trail and Huckle-
- Be sure to get a pencil or crayon rubbing for each trail. The are of your choosing!

JOIN US FOR OTHER EVENTS THI