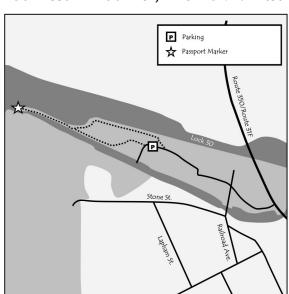

# Butterfly Nature Trail

ROUTE 350 AT ROUTE 31, MACEDON NY 14502



## Huckleberry Swamp

9190 CATCHPOLE RD., NORTH ROSE NY 14516









## Find 2 more trails to explore!

- Use your Wegmans Passport book
- gro.exirowlisit.www tisiV ullet
- $\bullet$  Or scan the QR code!

### HUCKLEBERRY SWAMP ON JUNE 4 AT 7:00 P.M. BE SURE TO TURN IN YOUR PASSPORT AT

(please email trailworks@trailworks.org to make other arrangements)

ALASA FARMS

ALASA FARMS

MACYVILLE

MACYVILLE

SODUS-WALLINGTON

MONTHLY MEETING

SODUS-WALLINGTON

CAMP BEECHWOOD

ADK EXPO

| £505 4-6 anul batalomos ad trum slierT | • |
|----------------------------------------|---|
| The Fine Print (Rules)                 |   |

- berry Swamp—must be completed. The remaining two trails The two trails in the book—Butterfly Nature Trail and Huckle-
- Be sure to get a pencil or crayon rubbing for ea